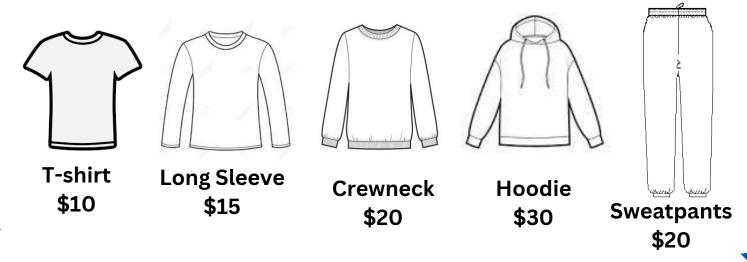

## Orders and payment must be received by 10/13/23!

Ordering form is on the back of this page!

| Name                       | HR                   |    |    |    |     |      |    |    | Grade |      |      |       |  |
|----------------------------|----------------------|----|----|----|-----|------|----|----|-------|------|------|-------|--|
| Phone Number               |                      |    |    |    | E   | mail |    |    |       |      |      |       |  |
| MOUNTAIN VIEW  ELEMENTARY  |                      | YS | YM | YL | YXL | AS   | AM | AL | AXL   | A2XL | A3XL | Total |  |
|                            | Short Sleeve<br>\$10 |    |    |    |     |      |    |    |       | +\$2 | +\$2 |       |  |
|                            | Long Sleeve<br>\$15  |    |    |    |     |      |    |    |       | +\$2 | +\$2 |       |  |
|                            | Crewneck<br>\$20     |    |    |    |     |      |    |    |       | +\$3 | +\$3 |       |  |
|                            | Hoodie<br>\$30       |    |    |    |     |      |    |    |       | +\$5 | +\$5 |       |  |
|                            | Total Cost           |    |    |    |     |      |    |    |       |      |      |       |  |
| EACLES<br>EACLES<br>EACLES |                      | YS | YM | YL | YXL | AS   | AM | AL | AXL   | A2XL | A3XL | Total |  |
|                            | Short Sleeve<br>\$10 |    |    |    |     |      |    |    |       | +\$2 | +\$2 |       |  |
|                            | Long Sleeve<br>\$15  |    |    |    |     |      |    |    |       | +\$2 | +\$2 |       |  |
|                            | Crewneck<br>\$20     |    |    |    |     |      |    |    |       | +\$3 | +\$3 |       |  |
|                            | Hoodie<br>\$30       |    |    |    |     |      |    |    |       | +\$5 | +\$5 |       |  |
|                            | Total Cost           |    |    |    |     |      |    |    |       |      |      |       |  |
|                            |                      | YS | YM | YL | YXL | AS   | AM | AL | AXL   | A2XL | A3XL | Total |  |
|                            | Sweatpants<br>\$20   |    |    |    |     |      |    |    |       | +\$3 | +\$3 |       |  |
|                            | Total Cost           |    |    |    |     |      |    |    |       |      |      |       |  |